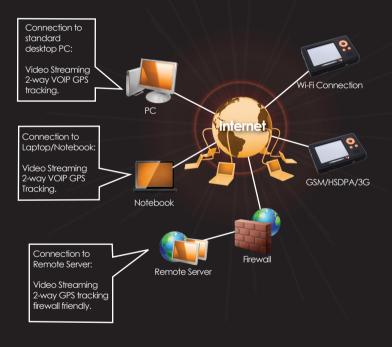

### Wi-Fi and GSM Mobile Gateway

RoboCam has the ability of connecting over a wide range of communication methods as per the image.

# C HSDPA / 3G / GPRSC Wi-Fi

The system is firewall friendly and utilises a secure VPS connection (point to point) to allow a secure method of data transportation across the internet.